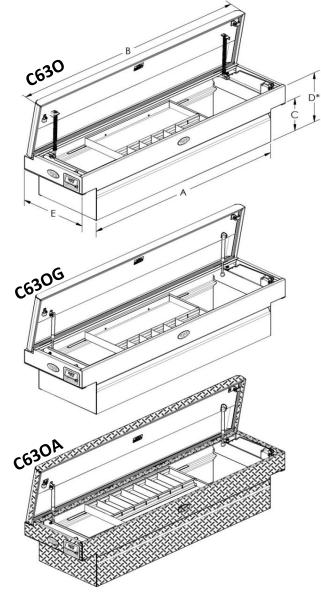

## **NEW OFFSET LID C63 CROSS BOXES**

| New Offset Lid Cos Cross Boxes |       |              |        |         |        |                                    |       |              |          |
|--------------------------------|-------|--------------|--------|---------|--------|------------------------------------|-------|--------------|----------|
|                                |       |              | А      | В       | С      | D                                  | E     | Approximate  |          |
|                                |       | Lid Prop     |        | Overall | Mount  | Overall                            |       | Shipping     | Standard |
| Model                          | Color | Construction | Length | Length  | Height | Depth                              | Width | Weight (lbs) | Tray     |
| STEEL                          |       |              |        |         |        |                                    |       |              |          |
| BC63O                          | White | Compression  | 60-½"  | 71-¼"   | 10-¼"  | 17- <sup>7</sup> / <sub>16</sub> " | 20"   | 189-1⁄2      | ST       |
| BC63OB                         | Black | Springs      | 00-72  | / 1-/4  | 10-74  | 1/-/ <sub>16</sub>                 | 20    | 189-1⁄2      | 51       |
| BC63OG                         | White | Gas Shocks   | 60-½"  | 71-¼"   | 10-¼"  | 17- <sup>7</sup> / <sub>16</sub> " | 20"   | 189-¼        | ST       |
| BC63OGB                        | Black |              | 00-72  | / 1-/4  | 10-74  | 1/-/16                             | 20    | 189-¼        | 51       |
| ALUMINUM                       |       |              |        |         |        |                                    |       |              |          |
| BC63OA                         | Raw   |              |        |         |        |                                    |       | 94-1⁄2       |          |
| BC63OAW                        | White | Gas Shocks   | 60-½"  | 71-½"   | 10-¼"  | 17- <sup>7</sup> / <sub>16</sub> " | 20"   | 97           | ST       |
| BC63OAB                        | Black |              |        |         |        |                                    |       | 97           |          |

## **Features**

- Available in high-quality steel or rugged aluminum treadplate like all C-Series crossboxes
- Lid is offset 3" to provide for flush mounting of crossbox against bulkheads or other bed equipment
- Compatible with RKI Window Grilles for flush mounting
- 'G' suffix on steel cross box indicates use of gas shocks for lid prop, providing self-opening feature
- Built-in end dividers for convenient storage of small items
- All steel C-Series crossboxes are available in black powder coat finish just add a 'B' to the end of the model number
- All aluminum C-Series crossboxes are available in black or white powder coat finish - just add a 'B' to the end of the model number for black or a 'W' for white