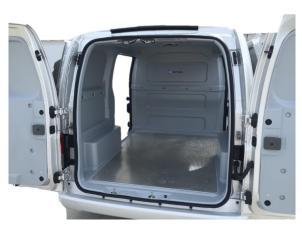

#### **IsoChem**

IsoChem isolates the cargo area 100% from the passenger cabin to prevent transfer of fumes, vapors and smells. Thermal cycle tests have been done with chlorides in an independant lab (Intertek) at -4°F, 32°F and 122°F.

# Standard Equipment

- Modular ABS panels
- Aluminum anti-slip floor protection
- Full doors
- Integrated floor drain

#### **Product Features**

- Modular kit assembly for high volume upfits
- Isolated cargo space eliminates odors and vapors from entering occupant compartment
- · Composite panels are leak-free and easy to clean
- Available through our regional partners