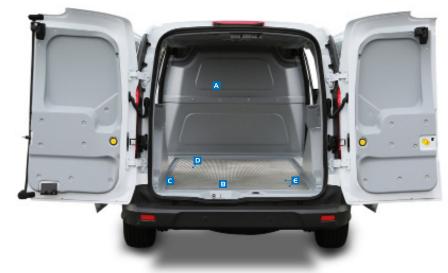

#### **IsoChem**

IsoChem isolates the cargo area 100% from the passenger cabin to prevent transfer of fumes, vapors and smells. Thermal cycle tests have been done with chlorides in an independant lab (Intertek) at -4°F, 32°F and 122°F.

# Standard Equipment

- Modular ABS panels
- Aluminum anti-slip floor protection
- Full doors
- Integrated floor drain

#### **Product Features**

- Modular kit assembly for high volume upfits
- Isolated cargo space eliminates odors and vapors from entering occupant compartment
- · Composite panels are leak-free and easy to clean
- Available through our regional partners

# IsoChem Van Specifications

| Van Make | Van Model          | Wheelbase     | Roof Height | IsoChem Kit<br>Available | Cargo Area<br>Volume | Inner Length | Inner Width | Inner Height | Kit Weight |
|----------|--------------------|---------------|-------------|--------------------------|----------------------|--------------|-------------|--------------|------------|
| Ford     | Transit<br>Connect | 121 in. (LWB) | Standard    | Yes                      | 111 cu. ft.          | 73.7 in.     | 47.4 in.    | 47.6 in.     | 227 lb.    |