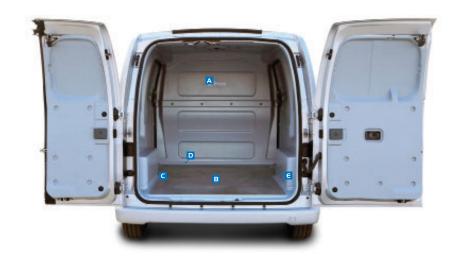

# Standard Equipment

- Modular ABS panels
- Aluminum anti-slip floor protection
- Full doors
- Integrated floor drain

#### **Product Features**

- Modular kit assembly for high volume upfits
- Isolated cargo space eliminates odors and vapors from entering occupant compartment
- · Composite panels are leak-free and easy to clean
- Available through our regional partners

## IsoChem Van Specifications

| Van Make | Van Model | Wheelbase | Roof Height | IsoChem Kit<br>Available | Cargo Area<br>Volume | Inner Length | Inner Width | Inner Height | Kit Weight |
|----------|-----------|-----------|-------------|--------------------------|----------------------|--------------|-------------|--------------|------------|
| Nissan   | NV200     | 115 in.   | Standard    | Yes                      | 110 cu. ft.          | 69.6 in.     | 53.1 in.    | 51.4 in.     | 185 lb.    |